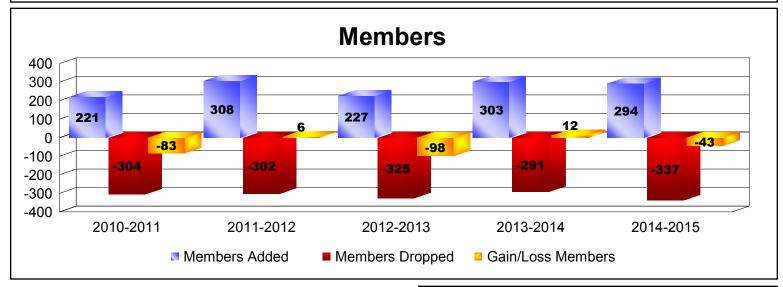

| Year                                     | New<br>Clubs | Dropped<br>Clubs | Gain/<br>Loss<br>Clubs | New<br>Members | Charter<br>Members | Reinstate<br>Members | Transfer<br>Members | Total<br>Member<br>Added | Total<br>Members<br>Dropped | Gain/<br>Loss<br>Members |
|------------------------------------------|--------------|------------------|------------------------|----------------|--------------------|----------------------|---------------------|--------------------------|-----------------------------|--------------------------|
| 2010-2011                                | 0            | -3               | -3                     | 182            | 0                  | 29                   | 10                  | 221                      | -304                        | -83                      |
| 2011-2012                                | 3            | -2               | 1                      | 197            | 74                 | 28                   | 9                   | 308                      | -302                        | 6                        |
| 2012-2013                                | 2            | -3               | -1                     | 150            | 51                 | 12                   | 14                  | 227                      | -325                        | -98                      |
| 2013-2014                                | 2            | 0                | 2                      | 196            | 78                 | 21                   | 8                   | 303                      | -291                        | 12                       |
| 2014-2015                                | 2            | -4               | -2                     | 201            | 63                 | 23                   | 7                   | 294                      | -337                        | -43                      |
| Average                                  | 2            | -2               | -1                     | 185            | 53                 | 23                   | 10                  | 271                      | -312                        | -41                      |
| 3<br>2<br>1<br>0<br>-1<br>-2<br>-3<br>-4 | -3           | -3               | 3                      |                | 2-3                |                      | 2 0                 | 2 2                      | -2                          |                          |
| 2010-2011                                |              |                  | 2011-2012<br>New Clubs |                | 2012-20            |                      |                     |                          | 2014-2015                   |                          |